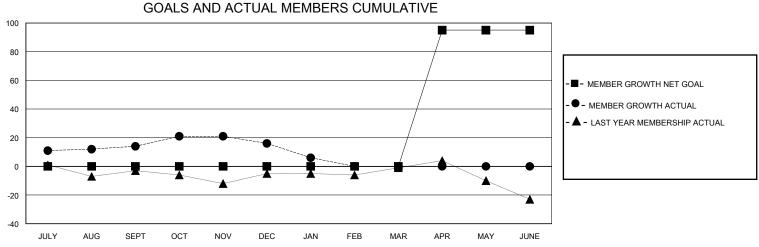

## District 201V6

GMT: LOCATION AUSTRALIA GMT CA

| •             |               |             |               |                               |                        |                         | •                                                  |  |
|---------------|---------------|-------------|---------------|-------------------------------|------------------------|-------------------------|----------------------------------------------------|--|
|               | Club          | s           |               | Members RESULTS FOR 2023-2024 |                        |                         |                                                    |  |
|               | RESULTS FOR   | R 2023-2024 |               |                               |                        |                         |                                                    |  |
| QUARTER       | NEW CLUB GOAL | NEW CLUBS   | DROPPED CLUBS | QUARTER MEME                  | BER GROWTH NET<br>GOAL | MEMBER GROWTH<br>ACTUAL | DROPPED<br>MEMBERS ACTUAL<br>(including transfers) |  |
| JULY/AUG/SEPT | 0             | 0           | 0             | JULY/AUG/SEPT                 | 0                      | 48                      | 33                                                 |  |
| OCT/NOV/DEC   | 1             | 0           | 0             | OCT/NOV/DEC                   | 0                      | 18                      | 14                                                 |  |
| JAN/FEB/MAR   | 0             | 0           | 0             | JAN/FEB/MAR                   | 0                      | 5                       | 13                                                 |  |
| APR/MAY/JUNE  | 0             | 0           | 0             | APR/MAY/JUNE                  | 95                     | 0                       | 0                                                  |  |