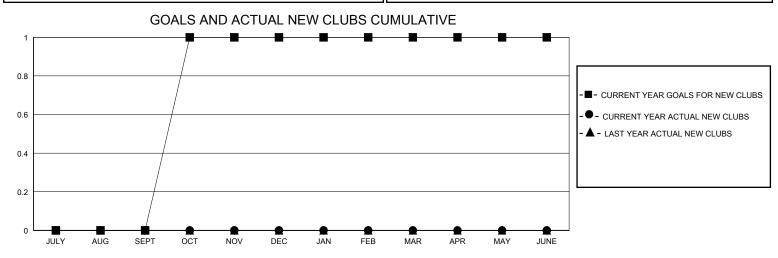

## District 201V6

GMT: LOCATION AUSTRALIA GMT CA

| •             |               |             |               |                               |                        |                         | •                                                  |  |
|---------------|---------------|-------------|---------------|-------------------------------|------------------------|-------------------------|----------------------------------------------------|--|
|               | Club          | s           |               | Members RESULTS FOR 2023-2024 |                        |                         |                                                    |  |
|               | RESULTS FOR   | R 2023-2024 |               |                               |                        |                         |                                                    |  |
| QUARTER       | NEW CLUB GOAL | NEW CLUBS   | DROPPED CLUBS | QUARTER MEME                  | BER GROWTH NET<br>GOAL | MEMBER GROWTH<br>ACTUAL | DROPPED<br>MEMBERS ACTUAL<br>(including transfers) |  |
| JULY/AUG/SEPT | 0             | 0           | 0             | JULY/AUG/SEPT                 | 0                      | 48                      | 33                                                 |  |
| OCT/NOV/DEC   | 1             | 0           | 0             | OCT/NOV/DEC                   | 0                      | 18                      | 14                                                 |  |
| JAN/FEB/MAR   | 0             | 0           | 0             | JAN/FEB/MAR                   | 0                      | 5                       | 13                                                 |  |
| APR/MAY/JUNE  | 0             | 0           | 0             | APR/MAY/JUNE                  | 95                     | 0                       | 0                                                  |  |